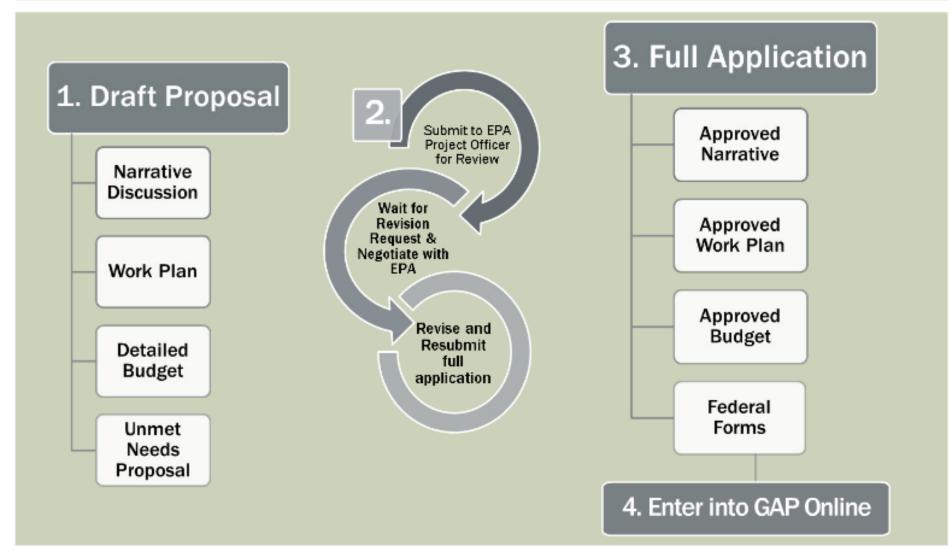

# **IGAP APPLICATION PROCESS**

# **REVISION REQUESTS**

- This request will come directly from your EPA Project Officer by e-mail and will outline suggested revisions. A deadline will be included with the request.
- The tribe can contact EPA Project Officer to negotiate activities.
- > Make necessary revisions and resubmit to EPA for approval.

# **FEDERAL FORMS**

- SF 424 Application for Federal Assistance
- SF 424a Budget Information
- SF 424b Assurances
- 4700-4 Pre-award Compliance
- Certification Regarding Lobbying
- **Key Contacts Form**  $\geq$