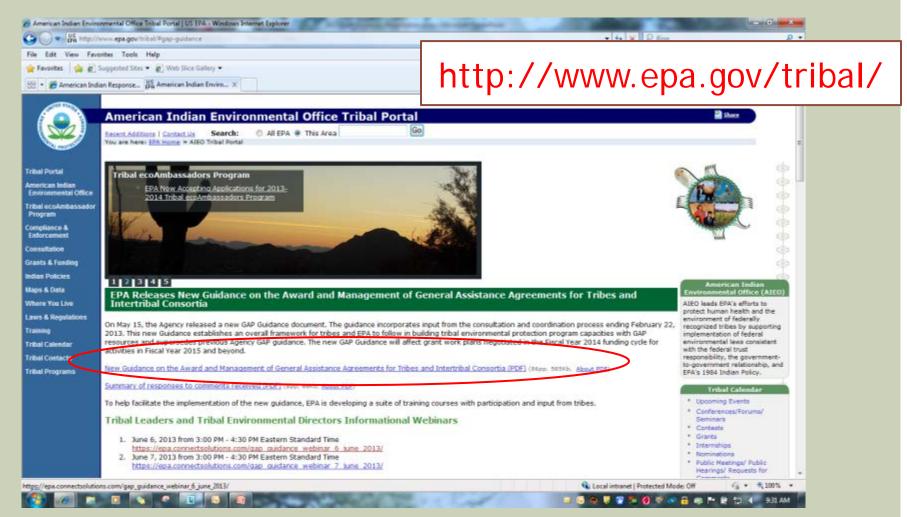

## **The GAP Guidance**

This Guidance provides a <u>consistent national framework</u> for building tribal environmental program capacity under GAP.

It is designed to strengthen GAP and enhance tribal environmental protection programs.