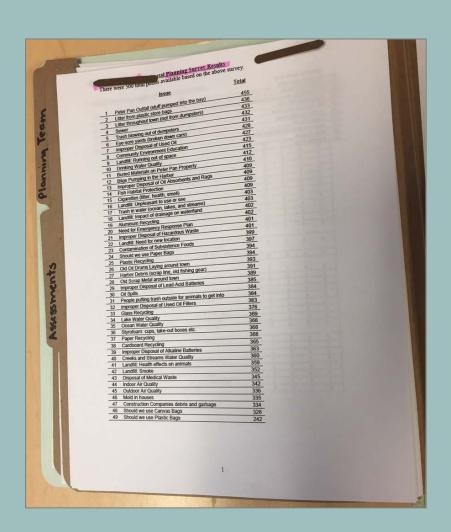

## Community Environmental Assessments

#### Include

7G Technical Environmental Assessment

**Community Assessment** 

Community Assessment Results