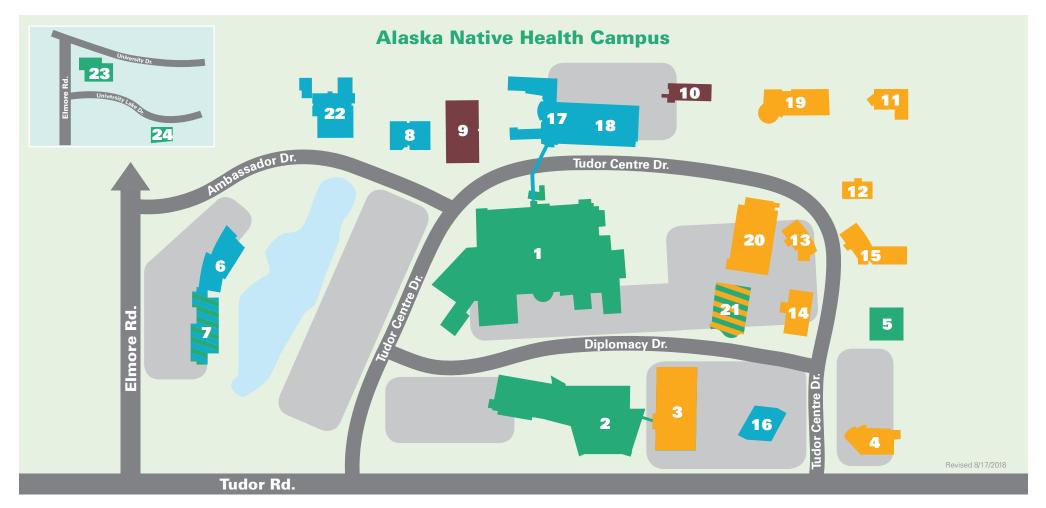

- Alaska Native Medical Center Hospital 4315 Diplomacy Drive
- 2. Anchorage Native Primary Care Center 4320 Diplomacy Drive
- **3. Flattop Mountain Parking Garage** 4450 Diplomacy Drive
- 4. Fireweed Mountain Building
  4341 Tudor Centre Drive
- 5. Mount Marathon Building
  4201 Tudor Centre Drive
- 6. Consortium Office Building 4000 Ambassador Drive
- 7. **Healthy Communities Building** 3900 Ambassador Drive
- 8. Inuit Building
  4141 Ambassador Drive
- Alaska Cares
   3925 Tudor Centre Drive

- 10. Centers for Disease Control & Prevention
  4055 Tudor Centre Drive
- **11. Bird Ridge Building** 4145 Tudor Centre Drive
- **12. Heritage Plaza Office** 4155 Tudor Centre Drive
- **13. Mount Natazhat Building** 4160 Tudor Centre Drive
- **14. Ahklun Mountains Building** 4501 Diplomacy Drive
- **15. Mount Yukla Building** 4175 Tudor Centre Drive
- **16. Diplomacy Building** 4500 Diplomacy Drive
- **17.** Patient Housing at ANMC 4001 Tudor Centre Drive
- **18. ANTHC Parking Garage** 4043 Tudor Centre Drive

- Nuka Wellness and Learning Center
   4085 Tudor Centre Drive
- **20. Denali Parking Garage** 4441 Tudor Centre Drive
- 21. Dr. Katherine and Dr. Kevin Gottlieb Building
  4441 Tudor Centre Drive
- **22. ANTHC Education and Development Center**4115 Ambassador Drive
- 23. ANMC ENT, Audiology and Ophthalmology Clinic and Ambulatory Surgery Clinic 3801 University Lake Drive
- 24. ANMC Pulmonology Clinic, Pulmonary Function Lab and Sleep Center
  3976 University Lake Drive, Suite 100

Alaska Native Tribal Health Consortium

ANMC Clinics and ANTHC Operations

ANMC Clinics and Southcentral Foundation

Other

Southcentral Foundation

Visitor Parking

**Alaska Native Medical Center** 