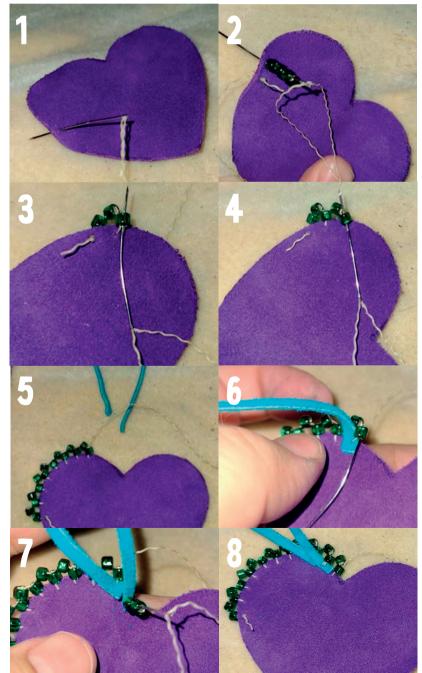

## DIRECTIONS:

- Tie knot in thread and pull needle thread through suede.
- Add three beads put thread all the way through
- Put needle up through last bead. Pull thread all the way through.
- Add two beads, put needle through last bead added, pull thread all the way through.
- Repeat Steps
- At curve take leather strip and attach it. Add 2 beads and poke needle through both, leather and heart to attach together.
- Do same to other side, add two beads on other side of leather strip.Go back and tack more, follow through beads, take down to secure strips. When one you can continue with beading.