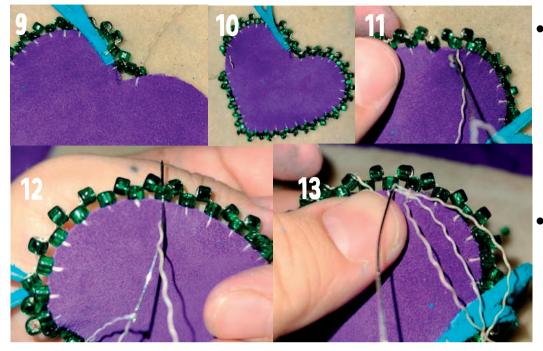

## DIRECTIONS, CONTINUED:

• At the middle part, add two beads and connect to the other side, shown in picture 9 and 10. Continue beading around the heart.

- Once you are back at the start, add one bead to connect to one bead. Connect beads through the heart and back up through the bead.
- Thread to next section of beads where the suede and beads meet and tie two knots.