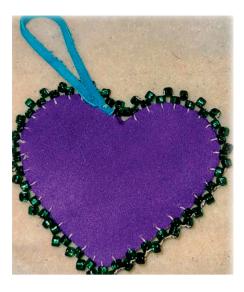

## Beaded Heart Ornament

SUPPLIES: Heart, leather, beads, needle and thread.





## DIRECTIONS:

- Tie knot in thread and pull needle thread through suede.
- Add three beads put thread all the way through
- Put needle up through last bead. Pull thread all the way through.
- Add two beads, put needle through last bead added, pull thread all the way through.
- Repeat Steps
- At curve take leather strip and attach it. Add 2 beads and poke needle through both, leather and heart to attach together.
- Do same to other side, add two beads on other side of leather strip.Go back and tack more, follow through beads, take down to secure strips. When one you can continue with beading.

## DIRECTIONS, CONTINUED:

• At the middle part, add two beads and connect to the other side, shown in picture 9 and 10. Continue beading around the heart.



- Once you are back at the start, a