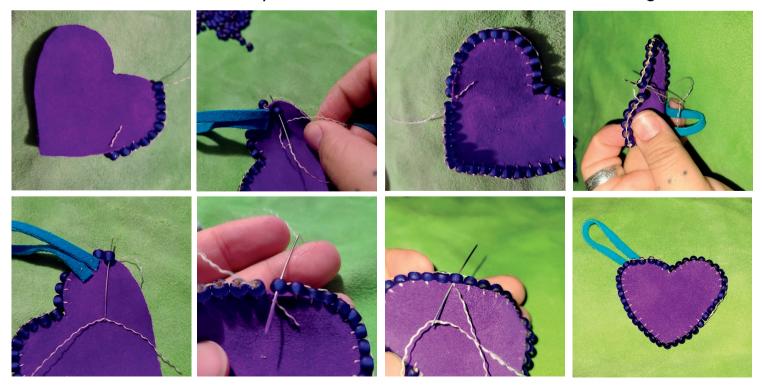

## DIRECTIONS, CONTINUED:

• At the middle part, add two beads and connect to the other side, shown in picture 9 and 10. Continue beading around the heart.

- Once you are back at the start, add one bead to connect to one bead. Connect beads through the heart and back up through the bead.
- Thread to next section of beads where the suede and beads meet and tie two knots.

## Using bigger beads? Use one bead at a time

Start with two beads, then one bead at a time. Attach the strip to the heart. Work around heart. Once you are back at the start attach ends together.